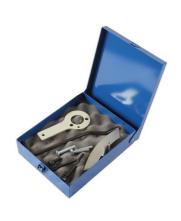

## **Engine Timing Tool Kit - for Fiat 1.9 D, TD**

Around 1994 Fiat introduced the 1.9L Citroën Peugeot based diesel engine to their vehicle range. The 3471 was introduced to provide the Fiat specific locking tools required to set the engine timing on these 1.9 turbocharged and naturally aspirated diesel engines.

## **Additional Information**

- For use on Fiat 1.9 D | TD with Peugeot engines.
- Also Alfa Romeo 145 | 146 | 156 JTD.
- Includes cranked setting bar, flywheel locking tool, crankshaft timing tool and timing pump locking pin.
- · Supplied in a storage case.
- · Made in Sheffield.