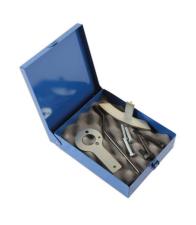

## **Engine Timing Tool Kit - for Fiat 1.9 D, TD**

Around 1994 Fiat introduced the 1.9L Citroën Peugeot based diesel engine to their vehicle range. The 3471 was introduced to provide the Fiat specific locking tools required to set the engine timing on these 1.9 turbocharged and naturally aspirated diesel engines.

## **Additional Information**

- For use on Fiat 1.9 D | TD with Peugeot engines.
- Also Alfa Romeo 145 | 146 | 156 JTD.
- Includes cranked setting bar, flywheel locking tool, crankshaft timing tool and timing pump locking pin.
- · Supplied in a storage case.
- · Made in Sheffield.