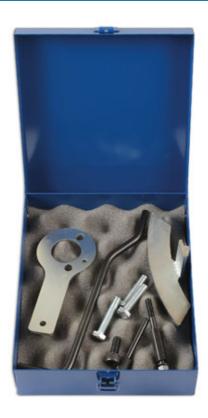

## **Engine Timing Tool Kit - for Fiat 1.9 D, TD**

Around 1994 Fiat introduced the 1.9L Citroën Peugeot based diesel engine to their vehicle range. The 3471 was introduced to provide the Fiat specific locking tools required to set the engine timing on these 1.9 turbocharged and naturally aspirated diesel engines.

## **Additional Information**

- For use on Fiat 1.9 D | TD with Peugeot engines.
- Also Alfa Romeo 145 | 146 | 156 JTD.
- Includes cranked setting bar, flywheel locking tool, crankshaft timing tool and timing pump locking pin.
- · Supplied in a storage case.
- · Made in Sheffield.