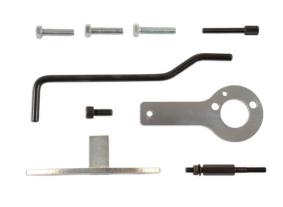

## **Additional Information**

- For use on Fiat 1.9 D | TD with Peugeot engines.
- Also Alfa Romeo 145 | 146 | 156 JTD.
- Includes cranked setting bar, flywheel locking tool, crankshaft timing tool and timing pump locking pin.
- · Supplied in a storage case.
- · Made in Sheffield.